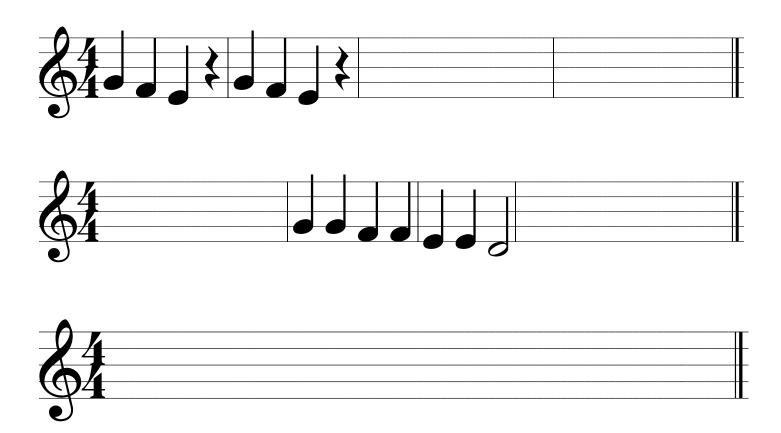

## Compose Please!

Hello musician! Below are three compositions that have been started, but not finished! The first one has the letter names below, but no notes on the staff. The second has notes but needs two more measures filled in. The final piece is for you to compose your own piece of work in 4/4 time signature. Please make sure all notes are labeled. Then practice your piece on your recorder